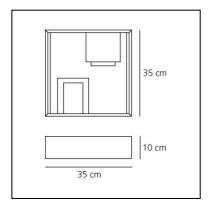

## Fato Bicolor - White/Coral

### Gio Ponti



# IP20 □ <u>& [</u>H] @ C € •



#### LUMINAIRE

- Watt: 60W

- Voltage: 220V-240V

#### Notes

#### **DESCRIPTION**

A table or wall lamp, with geometrical metal screens creating light and dark, screened and clear, all enclosed in a square frame: it is both a light object and a lamp. A lighting sculpture with a strong styling connotation to the '60s. Structure in enamelled, folded and welded plate.

#### PRODUCT CODE: S0048010A02

#### **FEATURES**

- Article Code: **S0048010A02** 

Colour: White/CoralInstallation: WallTable

- Material: Steel

- Series: Design Collection, Modern Classic

Environment: IndoorArea contract: Residential

- Emission: Indirect- design by: Gio Ponti

#### **DIMENSIONS**

Length: cm 35Width: cm 35Height: cm 10

#### **NOT INCLUDED SOURCES**

- Category: **HALO** 

Number: 2Lbs: D45Watt: 30WSo