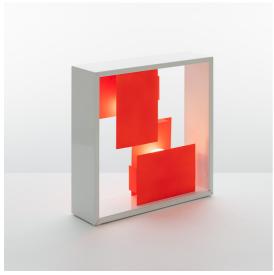

#### **DESCRIPTION**

A table or wall lamp, with geometrical metal screens creating light and dark, screened and clear, all enclosed in a square frame: it is both a light object and a lamp. A lighting sculpture with a strong styling connotation to the '60s. Structure in enamelled, folded and welded plate.

#### **FEATURES**

- Article Code: **S0048010A02** 

Colour: White/CoralInstallation: WallTable

- Material: Steel

- Series: Design Collection, Modern Classic

Environment: IndoorArea contract: Residential

- Emission: Indirect- design by: Gio Ponti